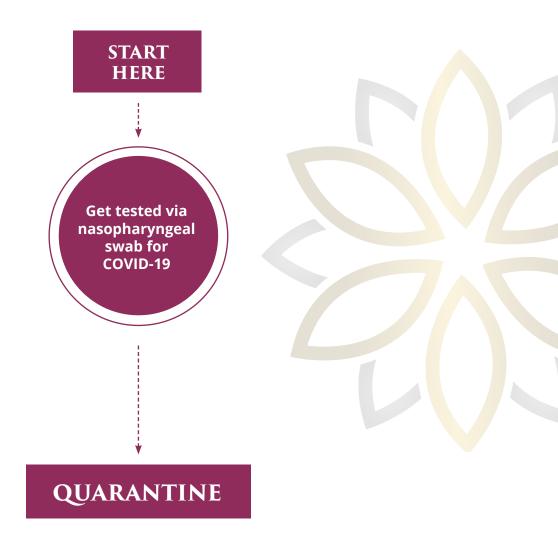

### COVID-19 FIRST-DEGREE EXPOSURE

I was in direct contact with a Covid-positive patient. What do I do?

Consider waiting in quarantine up to 72 hours or until symptomatic. Current data indicates waiting 72 hours for viral shedding to start decreases false negative rate of test:

https://www.acc.org/latest-in-cardiology/journal-scans/2020/05/18/13/42/variation-in-false-negative-rate-of-reverse