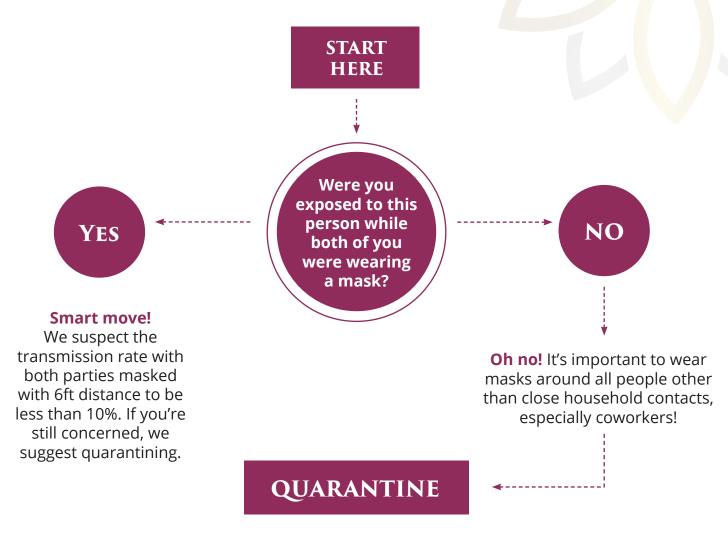

# COVID-19 SECOND-DEGREE EXPOSURE

I have no symptoms and was exposed to an asymptomatic person who was exposed to a COVID positive patient. **What do I do?** 

Data currently indicates most people develop symptoms within **5-7 days** of exposure. If you are waiting to find out if your contact's test is positive, **YOU SHOULD REMAIN IN QUARANTINE.** 