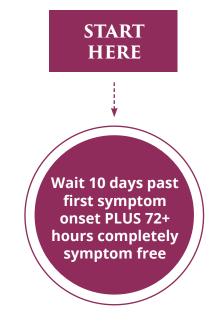

## COVID-19 POSITIVE

I have (or may have had) Covid-19, when can I return to work/activity?

Return to Work Link: <a href="https://www.cdc.gov/coronavirus/2019-ncov/hcp/disposition-in-home-patients.html">https://www.cdc.gov/coronavirus/2019-ncov/hcp/disposition-in-home-patients.html</a>